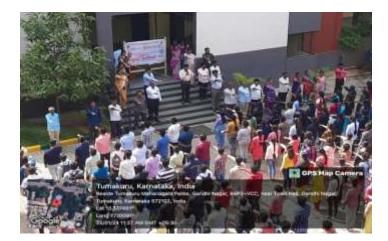

Execution Students from various academic disciplines were invited to participate in the Flash Mob, promoting inclusivity and diversity. 27 students of various streams were participated in the event.

ent. During the Flash Mob, participants passionately held posters condemning ragging, irming the dance routine into a powerful visual statement against the menace of transforming the dance harassment on campus.

3. A Flash Mob was organized on 8th January 2024 regarding awareness about the ragging amongst the

Students. Students from various academic disciplines were invited to participate in the Flash Mob, promoting inclusivity and diversity. 27 students of various streams were participated in the event.

During the Flash Mob, participants passionately held posters condemning ragging, transforming the dance routine into a powerful visual statement against the menace of barassment on campus.

Photos of an event Flash Mob conducted by Anti-Ragging committee on 8th January 2024