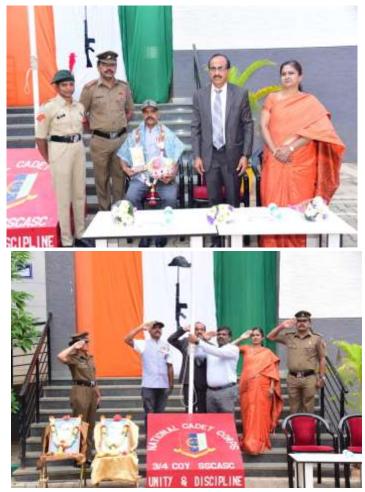

Republic Day was observed on 26-01-2024.

Independence Day was observed on 15-08-2024.