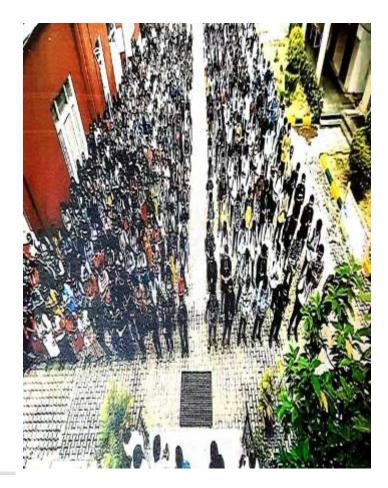

Execution Students from various academic disciplines were invited to participate in the Flash Mob, promoting inclusivity and diversity. 27 students of various streams were participated in the event.

ent. During the Flash Mob, participants passionately held posters condemning ragging, irming the dance routine into a powerful visual statement against the menace of transforming the dance harassment on campus.

3. A Flash Mob was organized on 8th January 2024 regarding awareness about the ragging amongst the

Students. Students from various academic disciplines were invited to participate in the Flash Mob, promoting inclusivity and diversity. 27 students of various streams were participated in the event.

During the Flash Mob, participants passionately held posters condemning ragging, transforming the dance routine into a powerful visual statement against the menace of barassment on campus.

Photos of an event Flash Mob conducted by Anti-Ragging committee on 8th January 2024