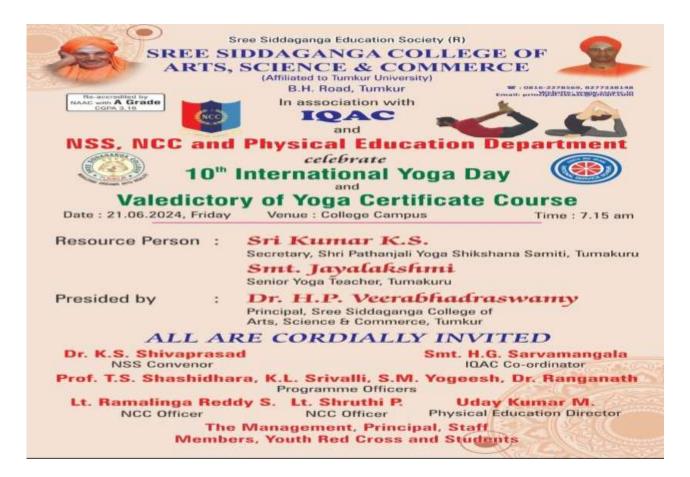

K.S. 8 (Dr. Shivaprasad K S) Head Dept of Political Science and convenor Human rights protection cell

Constitutional Day was observed on 27-11-2024.

Invitation of "10<sup>th</sup> International Yoga Day".

## SREE SIDDAGANGA COLLEGE OF ARTS, SCIENCE AND COMMERCE

BH ROAD, TUMAKURU

DEPARTMENT OF PHYSICAL EDUCATION AND SPORTS

Report of 10<sup>th</sup> International Yoga day celebration

"Sound mind in a sound body" keeping the following phrase as a main motive Sree Siddaganga college of Arts, Science and Commerce, B H Road, Tumkur organized 10<sup>th</sup> International Yoga day on 21<sup>st</sup> June in a college campus. The programme was presided by Hon. Principal Dr. H P Veerabhadraswamy and resource person who were specially invited Smt. Jayalakshmi senior Yoga teacher and K S Kumar Secretary Pathanjali Yoga shikshana samithi tumkur.

The programme was inaugurated by dignitaries and special lecture from the resource persons was also presented on behalf of International yoga day by addressing the benefits of yoga and significance of Yoga in human life.

The resource person were honored by the college and a special event of distributing certificates of Yoga certificate course was also held, which was started on 31/05/2024. The program was concluded by performing Yoga in the college campus in the guidance of Smt. Jayalakshmi, senior Yoga teacher. The yoga was performed by college teaching, non teaching staff, NCC cadets, NSS volunteers, along with the students of college.