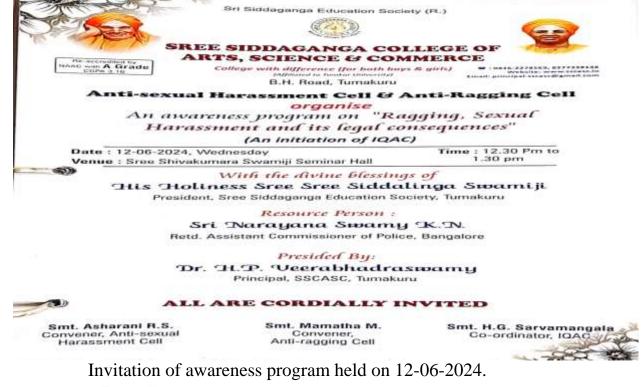

An awareness program, was organized on Jane 12th, 2024 with the aim to combar ragging, in harassimeti, and educate participants about their legal consequences. A guest speaker, Norroynosswamy K. N. Ratal, Amintont Commissioner of Police, Engalsee lawind to soldress the modern. The analyse covered laws and regulations related to soldress the modern. Red-fills case studies were discussed to illesions the zeron taging speaker. Surgesting process. Red-fills case studies were discussed to illesions the zeron tagin strikes taken against regging.

Report on Awareness Program held on 12-06-24.