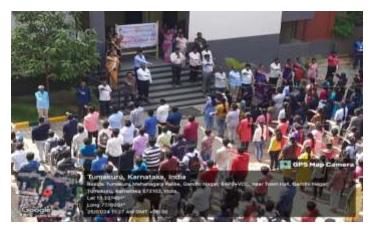

Execution Students from various academic disciplines were invited to participate in the Flash Mob, promoting inclusivity and diversity. 27 students of various streams were participated in the event.

ent. During the Flash Mob, participants passionately held posters condemning ragging, irming the dance routine into a powerful visual statement against the menace of transforming the dance harassment on campus.

3. A Flash Mob was organized on 8th January 2024 regarding awareness about the ragging amongst the

Students. Students from various academic disciplines were invited to participate in the Flash Mob, promoting inclusivity and diversity. 27 students of various streams were participated in the event.

During the Flash Mob, participants passionately held posters condemning ragging, transforming the dance routine into a powerful visual statement against the menace of barassment on campus.

Photos of an event Flash Mob conducted by Anti-Ragging committee on 8th January 2024