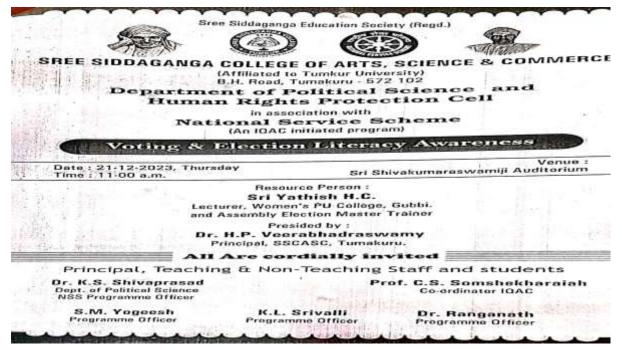

## Invitation of "Voting and Election Literacy Awareness" Program.

## SREE SIDDAGANGA COLLEGE OF ART, SCIENCE AND COMMERCE B H ROAD, TUMKUR. Human Rights Protection Cell Report 2023-24.

The Human Hight Protection Cell arranged a Special Lecture on 21/12-2023 on " Voting and Election Literacy Awareness". Nearly 250 students and some of Teaching and Non-Teaching staff of our college were made use of this Special Awareness Lecture Sri. Yathish H C Lecturer Women's PU College Subbi and Assembly Election Master Trainer delivered lecture on the above topic. In the special Lecture students were actively participated. Feedback questions and conversation was held with the resource person the special lecture deliberations were found very useful for the atodents