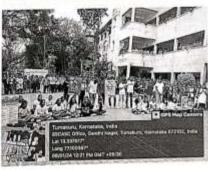

Execution Students from various academic disciplines were invited to participate in the Flash Mob, promoting inclusivity and diversity. 27 students of various streams were participated in the event.

ent. During the Flash Mob, participants passionately held posters condemning ragging, irming the dance routine into a powerful visual statement against the menace of transforming the dance harassment on campus.

3. A Flash Mob was organized on 8th January 2024 regarding awareness about the ragging amongst the

Students. Students from various academic disciplines were invited to participate in the Flash Mob, promoting inclusivity and diversity. 27 students of various streams were participated in the event.

During the Flash Mob, participants passionately held posters condemning ragging, transforming the dance routine into a powerful visual statement against the menace of barassment on campus.

Photos of an event Flash Mob conducted by Anti-Ragging committee on 8th January 2024