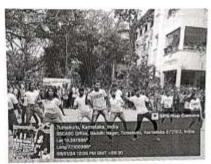

Execution Students from various academic disciplines were invited to participate in the Flash Mob, promoting inclusivity and diversity. 27 students of various streams were participated in the event.

ent. During the Flash Mob, participants passionately held posters condemning ragging, irming the dance routine into a powerful visual statement against the menace of transforming the dance harassment on campus.

3. A Flash Mob was organized on 8th January 2024 regarding awareness about the ragging amongst the

Students. Students from various academic disciplines were invited to participate in the Flash Mob, promoting inclusivity and diversity. 27 students of various streams were participated in the event.

During the Flash Mob, participants passionately held posters condemning ragging, transforming the dance routine into a powerful visual statement against the menace of barassment on campus.

Photos of an event Flash Mob conducted by Anti-Ragging committee on 8th January 2024