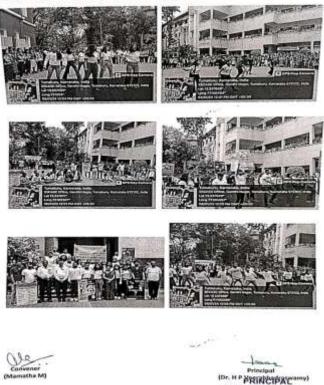

Execution Students from various academic disciplines were invited to participate in the Flash Mob, promoting inclusivity and diversity. 27 students of various streams were participated in the event.

ent. During the Flash Mob, participants passionately held posters condemning ragging, irming the dance routine into a powerful visual statement against the menace of transforming the dance harassment on campus.

3. A Flash Mob was organized on 8th January 2024 regarding awareness about the ragging amongst the

Students. Students from various academic disciplines were invited to participate in the Flash Mob, promoting inclusivity and diversity. 27 students of various streams were participated in the event.

During the Flash Mob, participants passionately held posters condemning ragging, transforming the dance routine into a powerful visual statement against the menace of barassment on campus.

Photos of an event Flash Mob conducted by Anti-Ragging committee on 8th January 2024