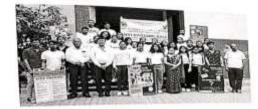

## SREE SIDDAGANGA COLLEGE OF ART, SCIENCE AND COMMERCE B H ROAD, TUMKUR. Human Rights Protection Cell Report 2023-24.

The Human Hight Protection Cell arranged a Special Lecture on 21/12-2023 on " Voting and Election Literacy Awareness". Nearly 250 students and some of Teaching and Non-Teaching staff of our college were made use of this Special Awareness Lecture Sri. Yathish H C Lecturer Women's PU College Subbi and Assembly Election Master Trainer delivered lecture on the above topic. In the special Lecture students were actively participated. Feedback questions and conversation was held with the resource person the special lecture deliberations were found very useful for the atodents