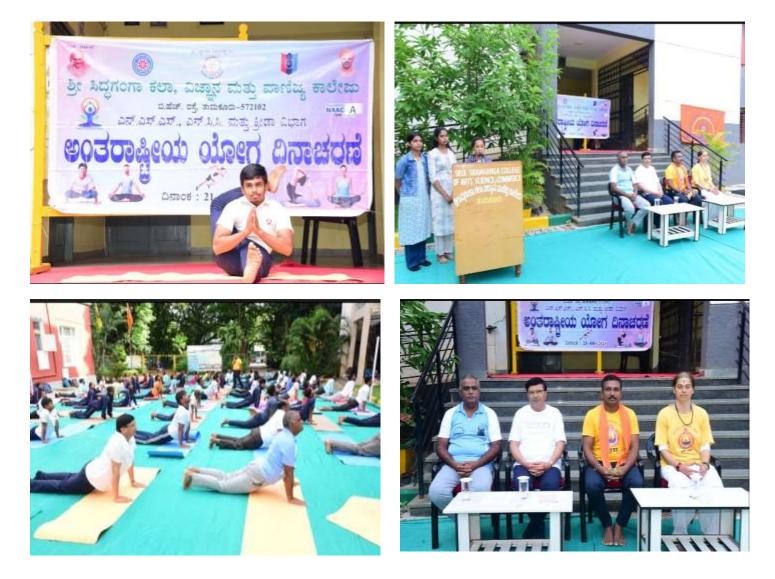

## SREE SIDDAGANGA COLLEGE OF ARTS, SCIENCE AND COMMERCE

BH ROAD, TUMAKURU

DEPARTMENT OF PHYSICAL EDUCATION AND SPORTS

Report of 10<sup>th</sup> International Yoga day celebration

"Sound mind in a sound body" keeping the following phrase as a main motive Sree Siddaganga college of Arts, Science and Commerce, B H Road, Tumkur organized 10<sup>th</sup> International Yoga day on 21<sup>st</sup> June in a college campus. The programme was presided by Hon. Principal Dr. H P Veerabhadraswamy and resource person who were specially invited Smt. Jayalakshmi senior Yoga teacher and K S Kumar Secretary Pathanjali Yoga shikshana samithi tumkur.

The programme was inaugurated by dignitaries and special lecture from the resource persons was also presented on behalf of International yoga day by addressing the benefits of yoga and significance of Yoga in human life.

The resource person were honored by the college and a special event of distributing certificates of Yoga certificate course was also held, which was started on 31/05/2024. The program was concluded by performing Yoga in the college campus in the guidance of Smt. Jayalakshmi, senior Yoga teacher. The yoga was performed by college teaching, non teaching staff, NCC cadets, NSS volunteers, along with the students of college.

Dinysical Education Director Cree Sidda Janga Arts. Science & Commarce College Tatlanue Bree Siddage Gallege of Arts, Science and Commerce B.H.Road, TUMAKURU - 572102

Report on "10<sup>th</sup> International Yoga Day" held on 21-06-2024.